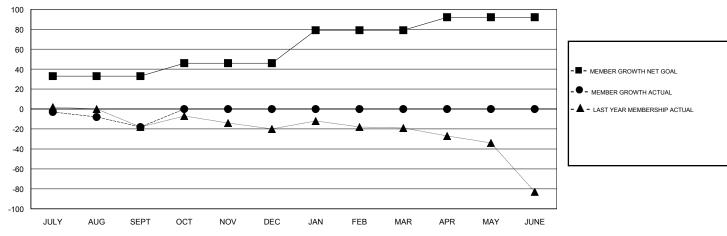

## GOALS AND ACTUAL MEMBERS CUMULATIVE

| DROPPED CLUBS: 1  DROPPED MEMBERS |    | 8 CLUBS OF 73 ADDED 1 OR MORE NEW MEMBERS | GENDER DISTRIBUTION  MALE 1,202 (76.56%)  FEMALE 368 (23.44%)  Women Percentage Fiscal Year Goal: 20% |     |
|-----------------------------------|----|-------------------------------------------|-------------------------------------------------------------------------------------------------------|-----|
| DECEASED                          | 6  | CLICK HERE FOR CUMULATIVE                 | TOTAL FAMILY UNIT MEMBERS                                                                             | 220 |
| CLUB CANCELLED                    | 0  | MEMBERSHIP DATA                           |                                                                                                       | 111 |
| OTHER                             | 25 |                                           | FAMILY MEMBERS PAYING HALF DUES                                                                       | 111 |
| TOTAL                             | 31 |                                           |                                                                                                       |     |